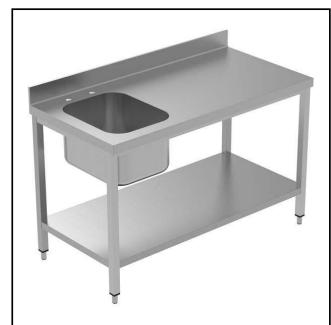

134106 (LSGTL1410S)

Work table with left-hand bowl, lower shelf and upstand, 1400mm

#### Item No.

Enhanced stability and solid construction thanks to the welded frame and legs. The 50mm high worktop in 304 AISI stainless steel, with Scotch Brite finishing 15/10 mm in thickness, has anti-drip edges and welded corners and 18mm thick undertop reinforced worktop, it's completely waterproof, double-sided laminated and 100% recyclable. Upstand h=100mm with 10mm radius corner covered on the back with AISI 304 stainless steel spot welded profile. Square section legs and height adjustable feet (+20/+30 mm) in 304 AISI stainless steel. 400 x 500 x 250 mm welded and polished bowl supplied with an overflow pipe and 1,5" drain hole. 40 mm-thick lower welded shelf in AISI 304 stainless steel slots easily into place at a height of 200 mm from the floor. Lower shelf is compulsory to install the chest of drawers.

Bowls number 1

Bowl dimensions 400X500XH250

Net weight: 49 kg