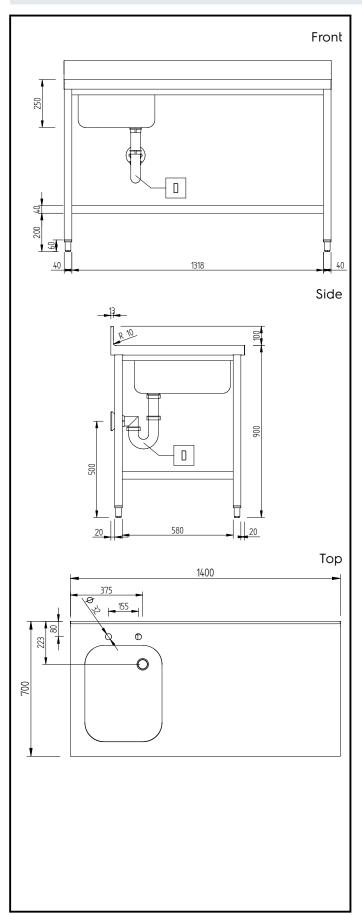

### **Key Information:**

External dimensions, Width:

134106 (LSGTL1410S)1400 mmExternal dimensions, Depth:700 mmExternal dimensions, Height:1000 mmUpstand Dimensions, Height:100 mmUpstand Dimensions, Depth:13 mmUpstand Dimensions, Radius:R=10

Bowls number 1

Bowl dimensions 400X500XH250

Net weight: 49 kg